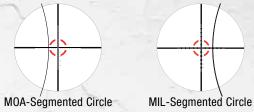

3-9x40

ACCUPOWER®

1-8x28

34mm Riflescope with MOA-Segmented Circle Reticle

ack: ■ RS27-C-1900026 ■ RS27-C-1900027

34mm Riflescope with MIL-Segmented Circle Reticle

Black: ■ RS27-C-1900028 ■ RS27-C-19

4-16x50