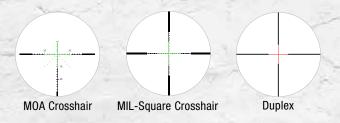

30mm Riflescope with MOA Crosshair Reticle

Black: ■ RS29-C-1900020 ■ RS29-C-1900021

30mm Riflescope with MIL-Square Crosshair Reticle

ack: ■ RS29-C-1900022 ■ RS29-C-1900023

30mm Riflescope with Duplex Crosshair Reticle

Black: ■ RS29-C-1900024 ■ RS29-C-1900025

2.5-10x56

30mm Riflescope with MOA Crosshair Reticle

Black: ■ RS22-C-1900014 ■ RS22-C-1900015

30mm Riflescope with MIL-Square Crosshair Reticle

Black: ■ RS22-C-1900016 ■ RS22-C-1900017

30mm Riflescope with Duplex Crosshair Reticle

Black: ■ RS22-C-1900018 ■ RS22-C-1900019

1-4x24

3-9x40

1 in. Riflescope with MOA Crosshair Reticle

1 in. Riflescope with Duplex Crosshair Reticle