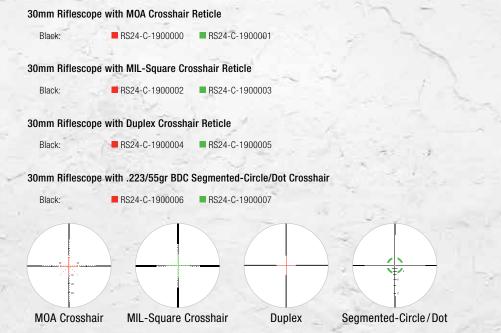

30mm Riflescope with MOA Crosshair Reticle

Black: ■ RS29-C-1900020 ■ RS29-C-1900021

30mm Riflescope with MIL-Square Crosshair Reticle

ack: ■ RS29-C-1900022 ■ RS29-C-1900023

30mm Riflescope with Duplex Crosshair Reticle

Black: ■ RS29-C-1900024 ■ RS29-C-1900025

2.5-10x56

30mm Riflescope with MOA Crosshair Reticle

Black: ■ RS22-C-1900014 ■ RS22-C-1900015

30mm Riflescope with MIL-Square Crosshair Reticle

Black: ■ RS22-C-1900016 ■ RS22-C-1900017