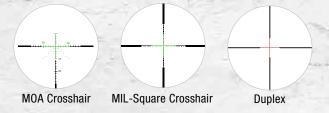

30mm Riflescope with MOA Crosshair Reticle

Black: ■ RS29-C-1900020 ■ RS29-C-1900021

30mm Riflescope with MIL-Square Crosshair Reticle

ack: ■ RS29-C-1900022 ■ RS29-C-1900023

30mm Riflescope with Duplex Crosshair Reticle