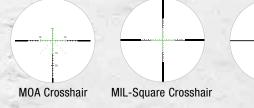

30mm Riflescope with MOA Crosshair Reticle

Black: ■ RS29-C-1900020 ■ RS29-C-1900021

30mm Riflescope with MIL-Square Crosshair Reticle

ack: ■ RS29-C-1900022 ■ RS29-C-1900023

30mm Riflescope with Duplex Crosshair Reticle

Black: ■ RS29-C-1900024 ■ RS29-C-1900025

2.5-10x56

30mm Riflescope with MOA Crosshair Reticle

Black: ■ RS22-C-1900014 ■ RS22-C-1900015

30mm Riflescope with MIL-Square Crosshair Reticle

Black: ■ RS22-C-1900016 ■ RS22-C-1900017