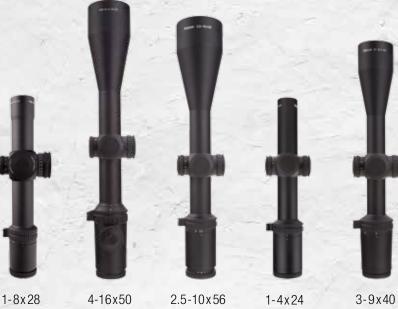

## **SPECIFICATIONS**

|                              | 1-8X28                      | 4-16X50                   | 2.5-10X56                |
|------------------------------|-----------------------------|---------------------------|--------------------------|
| MAGNIFICATION                | 1 – 8x                      | 4 – 16x                   | 2.5 – 10x                |
| OBJECTIVE LENS               | 28mm                        | 50mm                      | 56mm                     |
| FOCAL PLANE                  | First                       | Second                    | Second                   |
| EYE RELIEF                   | 4.0 – 3.9 in.               | 3.6 – 3.7 in.             | 4.0 in. Constant         |
|                              | 101 – 99mm                  | 92 – 93mm                 | 102mm                    |
| EXIT PUPIL                   | 0.46 – 0.14 in.             | 0.37 – 0.12 in.           | 0.65 – 0.22 in.          |
|                              | 11.8 – 3.5mm                | 9.3 – 3.1mm               | 16.5 – 5.6mm             |
| FIELD OF VIEW<br>(DEGREES)   | 20° – 2.5°                  | 4.9° – 1.2°               | 7.2° – 1.9°              |
| FIELD OF VIEW                | 109.2 – 13.1 ft. @ 100 yds. | 25.8 – 6.4 ft. @ 100 yds. | 37.9 – 10.2 ft. @ 100 yd |
|                              | 36.4 – 4.4m @ 100m          | 8.6 – 2.1m @ 100m         | 12.6 – 3.4m @ 100m       |
| ADJUSTMENTS                  | 1/4 MOA Per Click           | 1/4 MOA Per Click         | 1/4 MOA Per Click        |
|                              | 0.1 MIL Per Click           | 0.1 MIL Per Click         | 0.1 MIL Per Click        |
| ADJUSTMENT RANGE             | 100 MOA Total Travel        | 80 MOA Total Travel       | 60 MOA Total Travel      |
| (ELEVATION & WINDAGE)        | 29.6 MIL Total Travel       | 23.7 MIL Total Travel     | 17.8 MIL Total Travel    |
| PARALLAX<br>ADJUSTMENT RANGE | N/A                         | 10 yds. to Infinity       | N/A                      |
| DIMENSIONS                   | 10.8 x 3.125 x 2.7 in.      | 14.2 x 2.5 x 2.5 in.      | 13.8 x 2.6 x 2.6 in.     |
| (L X W X H)                  | 274.3 x 79.4 x 68.6mm       | 360 x 63.5 x 63.5mm       | 351 x 66 x 66mm          |
| WEIGHT                       | 25.0 oz.                    | 23.3 oz.                  | 23.6 oz.                 |
|                              | 710g                        | 660.0g                    | 669.0g                   |
| TUBE DIAMETER                | 34mm                        | 30mm                      | 30mm                     |
| BATTERY LIFE                 | > 31 Hours at               | > 31 Hours at             | > 31 Hours at            |
|                              | Max Brightness              | Max Brightness            | Max Brightness           |

# ACCUPOWER®

| 1-4X24                     | 3-9X40                     |  |
|----------------------------|----------------------------|--|
| 1 – 4x                     | 3 – 9x                     |  |
| 24mm                       | 40mm                       |  |
| Second                     | Second                     |  |
| 3.5 in. Constant           | 3.7 – 3.5 in.              |  |
| 88mm Constant              | 93 – 90mm                  |  |
| 0.60 – 0.20 in.            | 0.52 – 0.17 in.            |  |
| 15.0 – 5.0mm               | 13.3 – 4.4mm               |  |
| 18.0° – 4.6°               | 6.8° – 2.3°                |  |
| 97.5 – 24.2 ft. @ 100 yds. | 35.5 – 11.8 ft. @ 100 yds. |  |
| 32.5 – 8.1m @ 100m         | 11.8 – 3.9m @ 100m         |  |
| 1/4 MOA Per Click          | 1/4 MOA Per Click          |  |
| 0.1 MIL Per Click          | 0.1 MIL Per Click          |  |
| 100 MOA Total Travel       | 60 MOA Total Travel        |  |
| 29.6 MIL Total Travel      | 17.8 MIL Total Travel      |  |
| N/A                        | N/A                        |  |
| 10.2 x 2.6 x 2.2 in.       | 12.3 x 2.5 x 2.2 in.       |  |
| 260 x 66 x 56mm            | 312 x 64 x 56mm            |  |
| 16.2 oz.                   | 17.0 oz.                   |  |
| 459.0g                     | 483.0g                     |  |
| 30mm                       | 1 in.                      |  |
| > 31 Hours at              | > 31 Hours at              |  |
| Max Brightness             | Max Brightness             |  |

| 1-8x28                                                                                                                                                                                                                                                                                                                                                                                                                                                                                                                                                                                                                                                                                                                                                                                                                                                                                                                                                                                                                                                                                                                                                                                                                                                                                                                                                                                                                                                                                                                                                                                                                                                                                                                                                                                                                                                                                                                                                                                                                                                                                                                        |          |       |
|-------------------------------------------------------------------------------------------------------------------------------------------------------------------------------------------------------------------------------------------------------------------------------------------------------------------------------------------------------------------------------------------------------------------------------------------------------------------------------------------------------------------------------------------------------------------------------------------------------------------------------------------------------------------------------------------------------------------------------------------------------------------------------------------------------------------------------------------------------------------------------------------------------------------------------------------------------------------------------------------------------------------------------------------------------------------------------------------------------------------------------------------------------------------------------------------------------------------------------------------------------------------------------------------------------------------------------------------------------------------------------------------------------------------------------------------------------------------------------------------------------------------------------------------------------------------------------------------------------------------------------------------------------------------------------------------------------------------------------------------------------------------------------------------------------------------------------------------------------------------------------------------------------------------------------------------------------------------------------------------------------------------------------------------------------------------------------------------------------------------------------|----------|-------|
|                                                                                                                                                                                                                                                                                                                                                                                                                                                                                                                                                                                                                                                                                                                                                                                                                                                                                                                                                                                                                                                                                                                                                                                                                                                                                                                                                                                                                                                                                                                                                                                                                                                                                                                                                                                                                                                                                                                                                                                                                                                                                                                               |          |       |
| 4-16x50                                                                                                                                                                                                                                                                                                                                                                                                                                                                                                                                                                                                                                                                                                                                                                                                                                                                                                                                                                                                                                                                                                                                                                                                                                                                                                                                                                                                                                                                                                                                                                                                                                                                                                                                                                                                                                                                                                                                                                                                                                                                                                                       | UN TO SE | 12.00 |
|                                                                                                                                                                                                                                                                                                                                                                                                                                                                                                                                                                                                                                                                                                                                                                                                                                                                                                                                                                                                                                                                                                                                                                                                                                                                                                                                                                                                                                                                                                                                                                                                                                                                                                                                                                                                                                                                                                                                                                                                                                                                                                                               |          |       |
| 2.5-10x56                                                                                                                                                                                                                                                                                                                                                                                                                                                                                                                                                                                                                                                                                                                                                                                                                                                                                                                                                                                                                                                                                                                                                                                                                                                                                                                                                                                                                                                                                                                                                                                                                                                                                                                                                                                                                                                                                                                                                                                                                                                                                                                     |          |       |
|                                                                                                                                                                                                                                                                                                                                                                                                                                                                                                                                                                                                                                                                                                                                                                                                                                                                                                                                                                                                                                                                                                                                                                                                                                                                                                                                                                                                                                                                                                                                                                                                                                                                                                                                                                                                                                                                                                                                                                                                                                                                                                                               |          |       |
| 1-4x24                                                                                                                                                                                                                                                                                                                                                                                                                                                                                                                                                                                                                                                                                                                                                                                                                                                                                                                                                                                                                                                                                                                                                                                                                                                                                                                                                                                                                                                                                                                                                                                                                                                                                                                                                                                                                                                                                                                                                                                                                                                                                                                        |          |       |
|                                                                                                                                                                                                                                                                                                                                                                                                                                                                                                                                                                                                                                                                                                                                                                                                                                                                                                                                                                                                                                                                                                                                                                                                                                                                                                                                                                                                                                                                                                                                                                                                                                                                                                                                                                                                                                                                                                                                                                                                                                                                                                                               |          |       |
| - The same of the |          | - 18  |

3-9x40

ACCUPOWER®

1-8x28

34mm Riflescope with MOA-Segmented Circle Reticle

ack: ■ RS27-C-1900026 ■ RS27-C-1900027

34mm Riflescope with MIL-Segmented Circle Reticle

Black: ■ RS27-C-1900028 ■ RS27-C-19

4-16x50