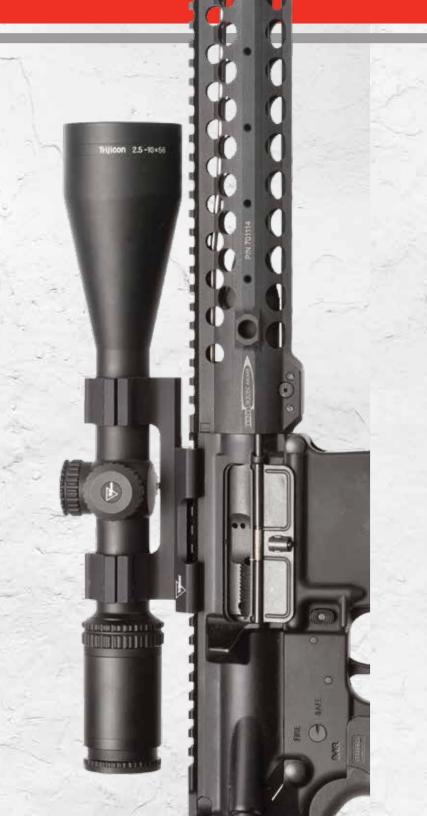

### THE POWER OF SUPERIOR CLARITY

The Trijicon AccuPower® is a versatile, variable-powered riflescope with an electronic-illuminated reticle. Featuring a high-quality lens system with full multi-layer coatings, the AccuPower provides an incredibly clear sight picture. The reticle illumination is powered by a single CR2032 lithium battery and has an easy-to-operate brightness adjustment dial with 11 brightness settings and an "off" feature between each setting.

## AIRCRAFT-GRADE ALUMINUM HOUSING

All-weather rugged construction protects against the toughest elements.