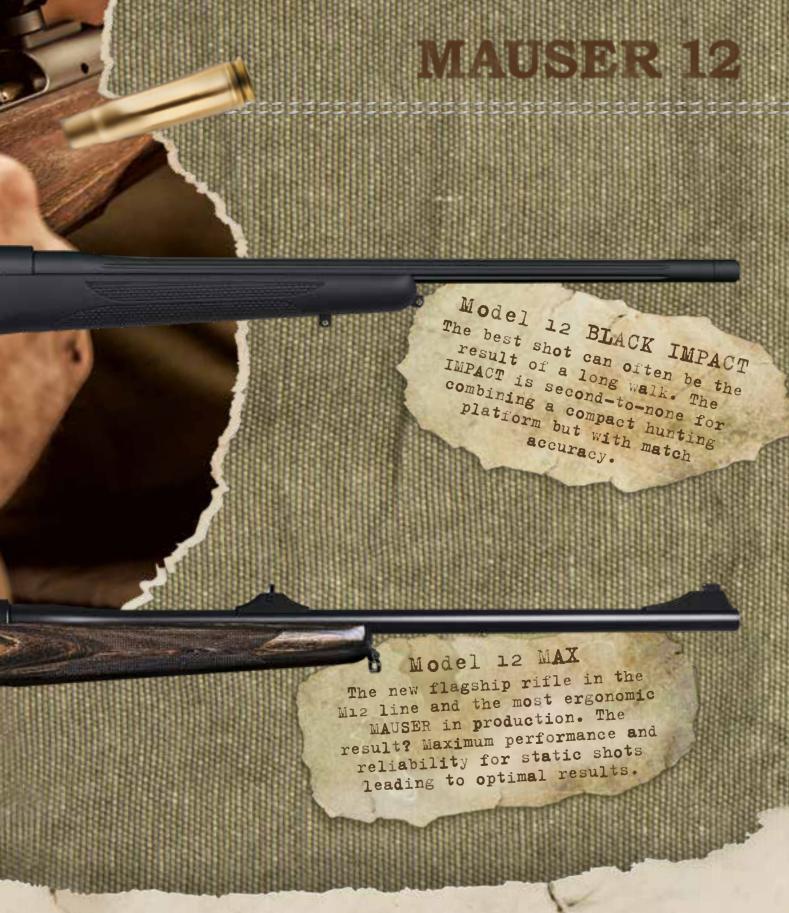

## Model 12 MAX

High stability and ruggedness are combined with cleverly designed ergonomics: the MAUSER 12 MAX masters both with excellence. The carefully designed thumbhole stock ensures perfect trigger control, while the palm swell on both sides

of the stock allows for right or left-handed natural shooting. The laminated beechwood stock is sealed with a special finish to offer maximum weather resistance and enduring reliability for the accurate shot in any situation.

## **Model 12 BLACK IMPACT**

The BLACK IMPACT redefines the MAUSER 12 as a top-level long-range hunting rifle. Not only does the design focus on long-distance shooting, it also addresses the arduous, often steep stalk into position that is needed in a real world scenario. A

unique design offering compact dimensions, light weight and ultimate accuracy with perfect balance. The silver Ilaflon coating protects every steel part from corrosion and the cone shaped bolt handle provides smooth reloading, even when prone.