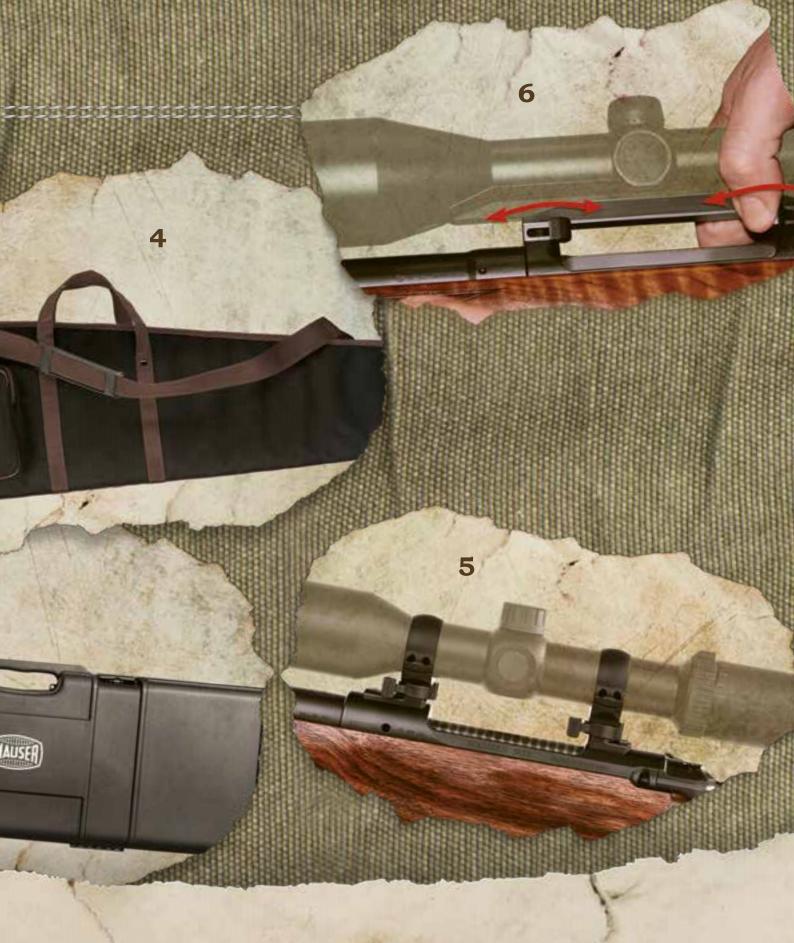

## THE REAL LOCK, STOCK AND BARREL

- 1) MAUSER Moderator: Rugged and efficient. Made by the pros from A-TEC it lowers noise, recoil and barrel jump to a level that makes shooting a pleasure.
- 2) MAUSER Gun Slings: Your choice between the black EXTREME or the leather-sling DE LUXE.
- **3) MAUSER Gun Case long:** For an assembled Model 03, 12 or 98.
- **4) MAUSER Cordura Soft Bag:** With additional pocket and combination lock.

**5) MAUSER Hexa-Lock:** Available for Model 12 or Model 98 Std. and with 1"-or 30 mm-rings it is the stable and 100% "back to zero" connection between rifle and scope.

**6) MAUSER Double Square Mount:** The elegant and stable scope mount for the MAUSER 03 and all types of scopes.