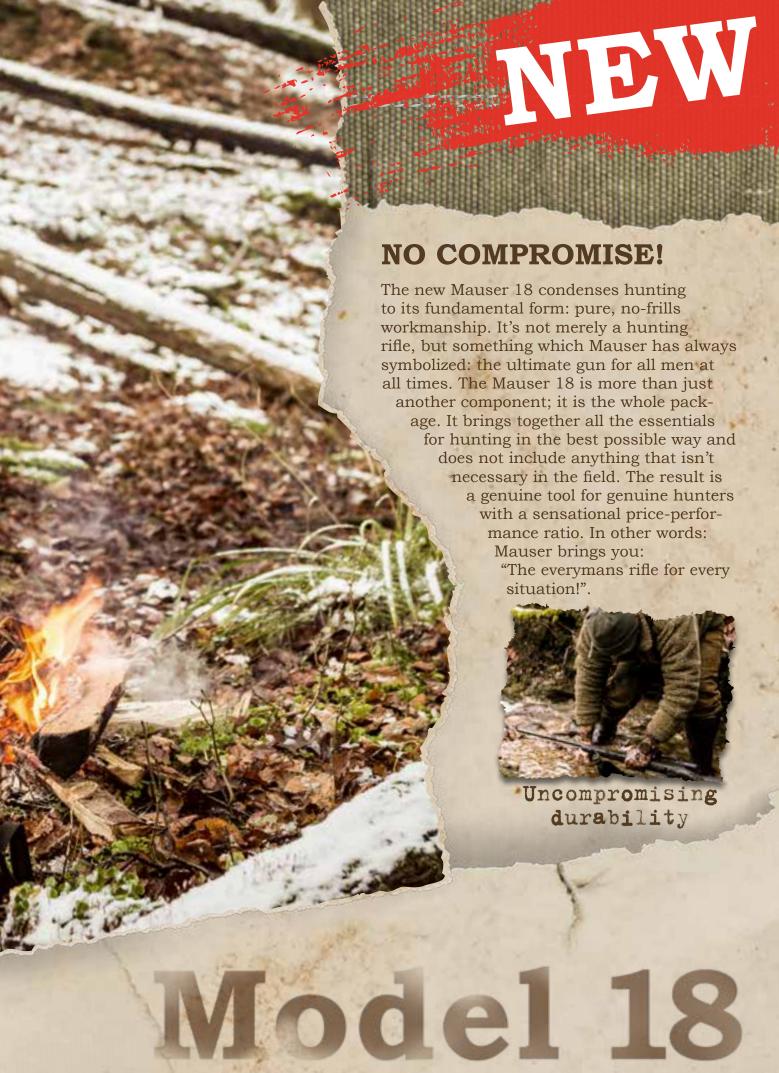

The brand new Model 18 embodies "Made in Germany" with the soul of a Mauser: Ultra-sturdy construction made of the best materials, concentrating on the essentials for its purpose: Solid three-lug locking system, cold-hammered barrel, and a silently operating 3-position trigger lug safety system. In addition, the Mauser 18 shines out with its adjustable, crisp direct trigger mechanism and its removable 5-shot

magazine. Unique in its price class is the ultra-robust synthetic stock, which comes with two unbeatable trump cards: Firstly, the most modern "1+1 C" technology integrated soft-inlays in the pistol grip and the forearm, they guarantee you the perfect grip in every situation. Secondly, the butt plate which can be removed without the use of tools. In this way, you can to gain access a useful storage space in the stock.