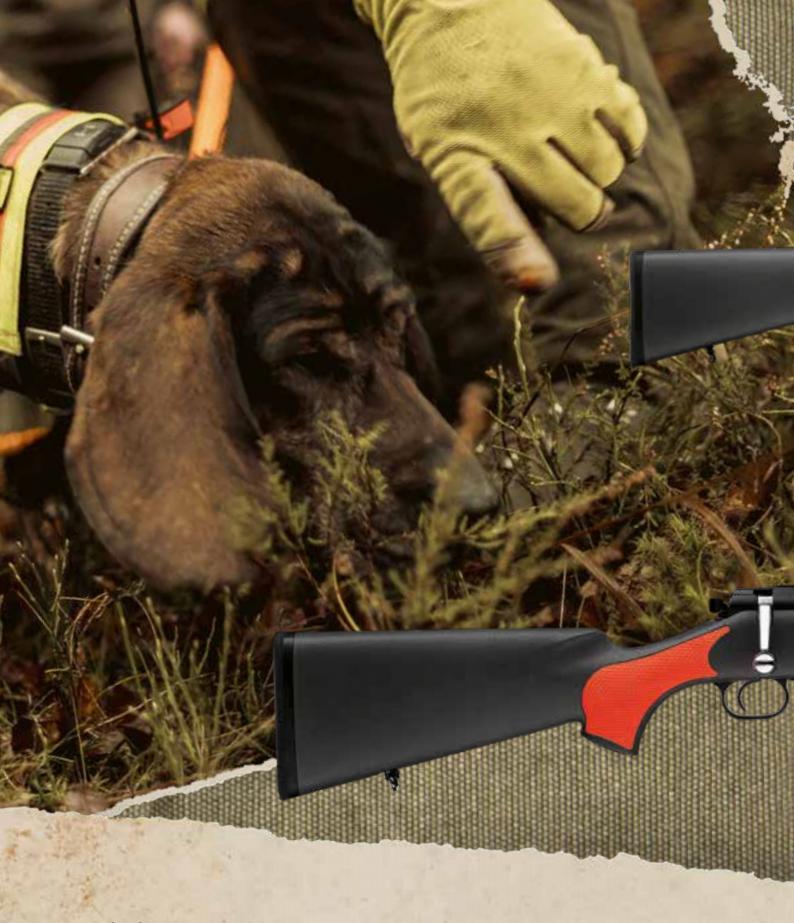

## **Model 12 TRAIL**

Compact reassurance. Thanks to the feedback from skilled dog handlers and beaters during the development phase, there is no doubt that the cleverly designed TRAIL model is best suited to active hunting. The 47cm barrel has a three-dot driven hunting sight, and the rifle has an overall length of 97,5cm.

The black Ilaflon coating on every steel part guarantees the ultimate rust protection, while the sling-swivel at the muzzle has 360 degree rotation. There's a practical extra sling-swivel stud on the side of the stock and the Soft-Touch polymer stock in blaze-orange completes this reliable professional tool.

## Model 03 TRAIL

The short answer to long hunts. Since its launch, the TRAIL has been the practical and safe choice of ambitious dog handlers and beaters.

## **Model 03 TRAIL**

Hunters that carry a MAUSER 03 TRAIL are the ones that actually do the hunting, not just talking, and with a rifle they can count on. The facts: rugged manual cocking safety that is easy to use with gloves; lockable five round magazine; 360

degree rotating sling swivel at the muzzle; additional sling swivel stud to the side of the stock; muzzle safe protection system, and last, but not least, a polymer stock with orange inlays that offer perfect grip. This is 99 cm of tool, not talk.