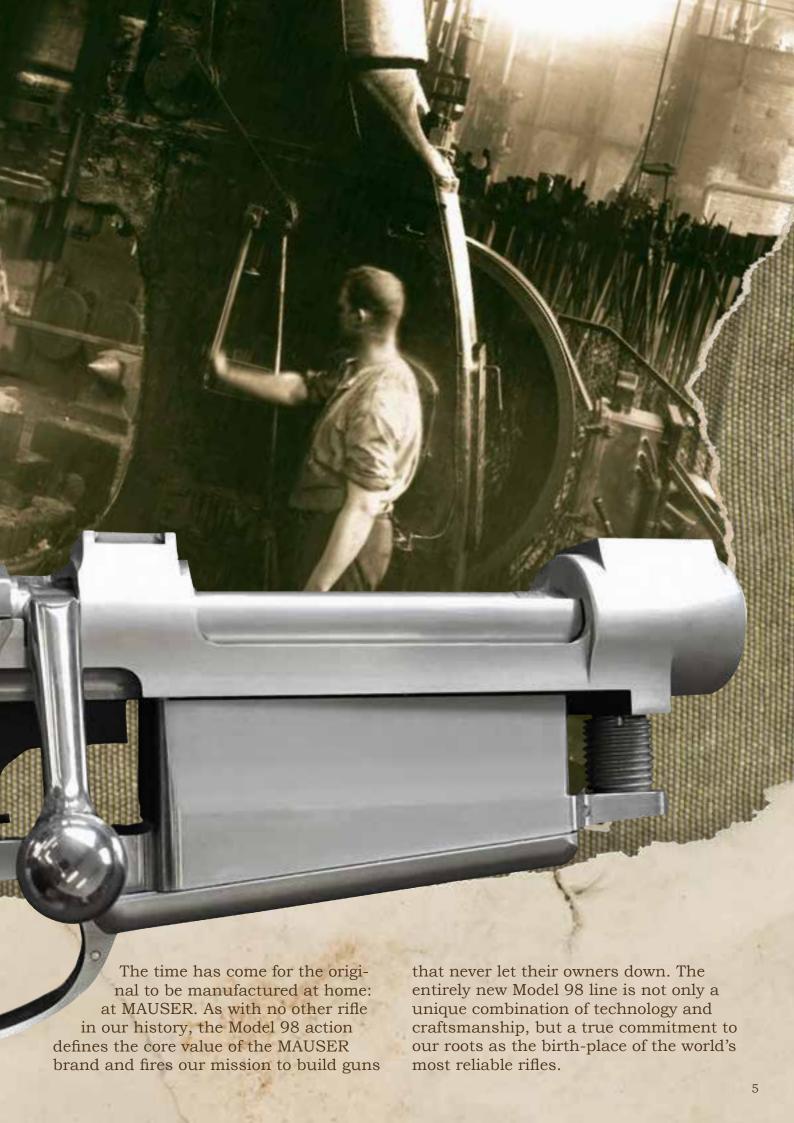

## **Model 98 STANDARD**

After a comprehensive study of the original drawings and with developments of 21st century gunmaking techniques, we knew there could only be one outcome: the best. From the start it was about optimization rather than improvement of the best bolt-action rifle ever designed. The best materials, the unbeatable preci-

sion of high-end modern manufacturing, state-of-the-art surface technology, masterful assembly and the final touches by our expert gunsmiths – this is what sets the rifle apart. After two years of hard, intense work, the new MAUSER 98 STANDARD represents a milestone in custom rifle making. The receiver is

milled and drilled from a single massive forged block of specially formulated steel; the barrel is cold-hammer forged; the trigger is optimized and has outstanding characteristics; the steel surfaces have been plasma-nitrided; there are front sling-swivel studs as well as iron sights mounted with barrel rings and to top it

all off, there is a three-position horizontal style safety with ultra-smooth function. Every rifle is handcrafted and fitted to perfection. How cycling the bolt feels proves we have achieved our goal. We have successfully and rightfully brought this legend back into production.