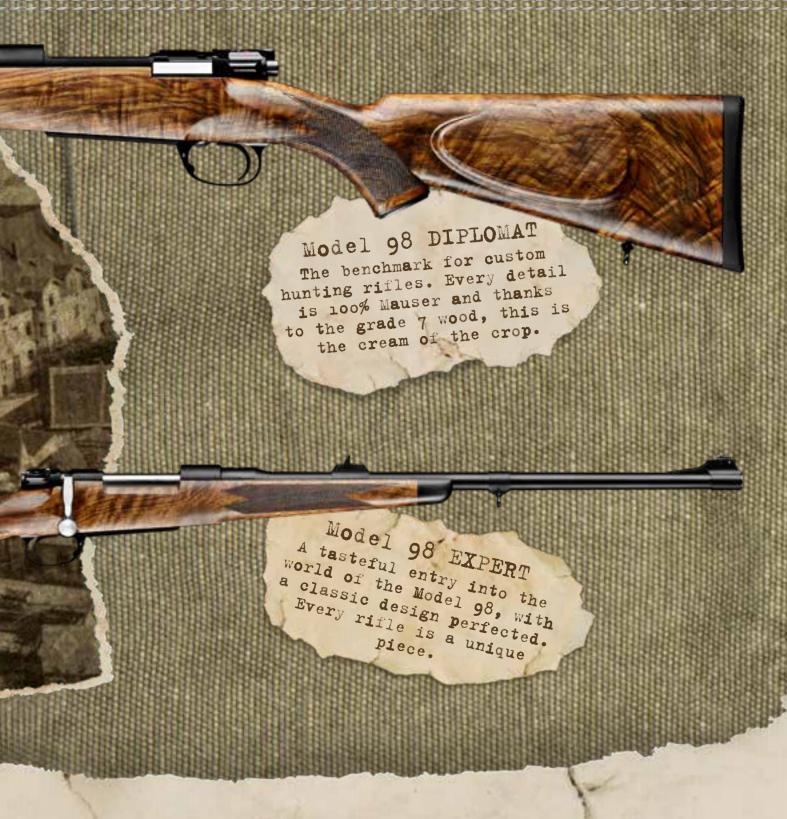

## **Model 12 EXPERT**

The "noble sister" of the PURE is delivered with the same Sporter stock with a straight comb, long pistol grip, German cheekpiece and the characteristic MAUSER trapezoid right over the trigger. It is the specially selected grade-5 wood and ebony tip at the fore-end that lift this

rifle to the next level, leaving no doubt that a gun with such classic form and such excellent function can only carry one name on the receiver: MAUSER. This is not just a special occasion rifle, this is the rifle you will love to look at and hunt with every time it leaves the cabinet.