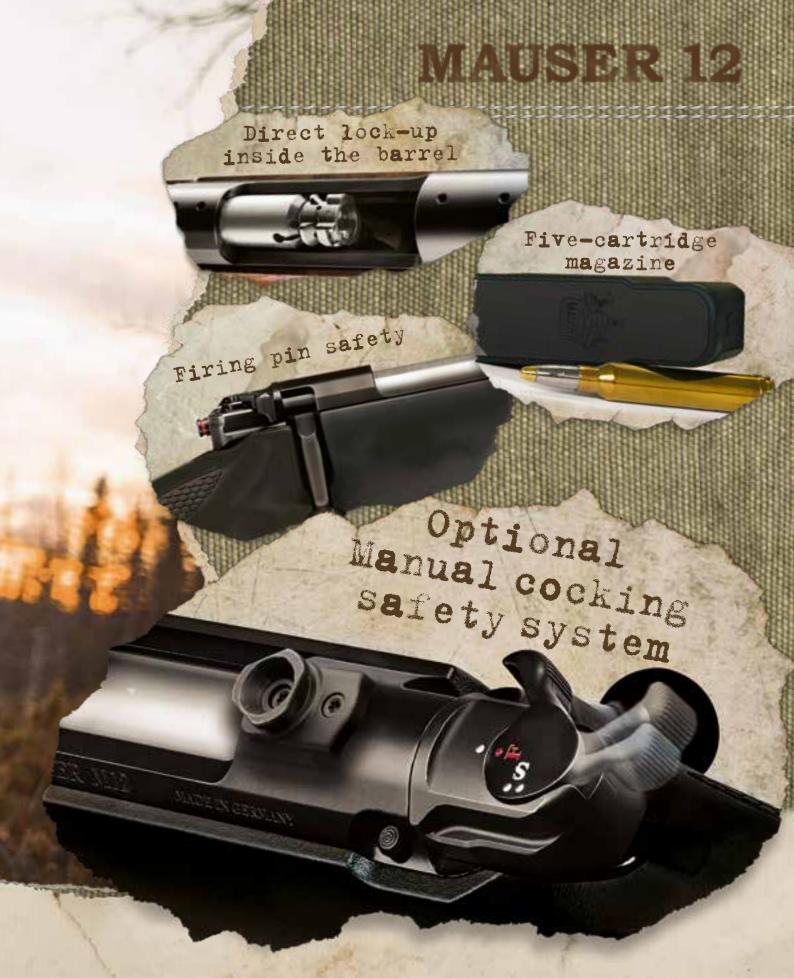

## HARD SHELL, HARD CORE

The Model 12 has everything MAUSER represents: tough use in any condition. With a proven full steel construction, cleverly designed cold-hammer forged barrel made of a specially formulated steel, direct lock-up of the bolt inside the barrel with six massive lugs, detachable high capacity magazine and

a safety concept that showcases what the MAUSER philosophy has been for more than a century. Time doesn't stand still, however and so the Model 12 optionally offers a precicely designed and produced manual cocking system that combines maximum safety and the easy and well known MAUSER-style operation.