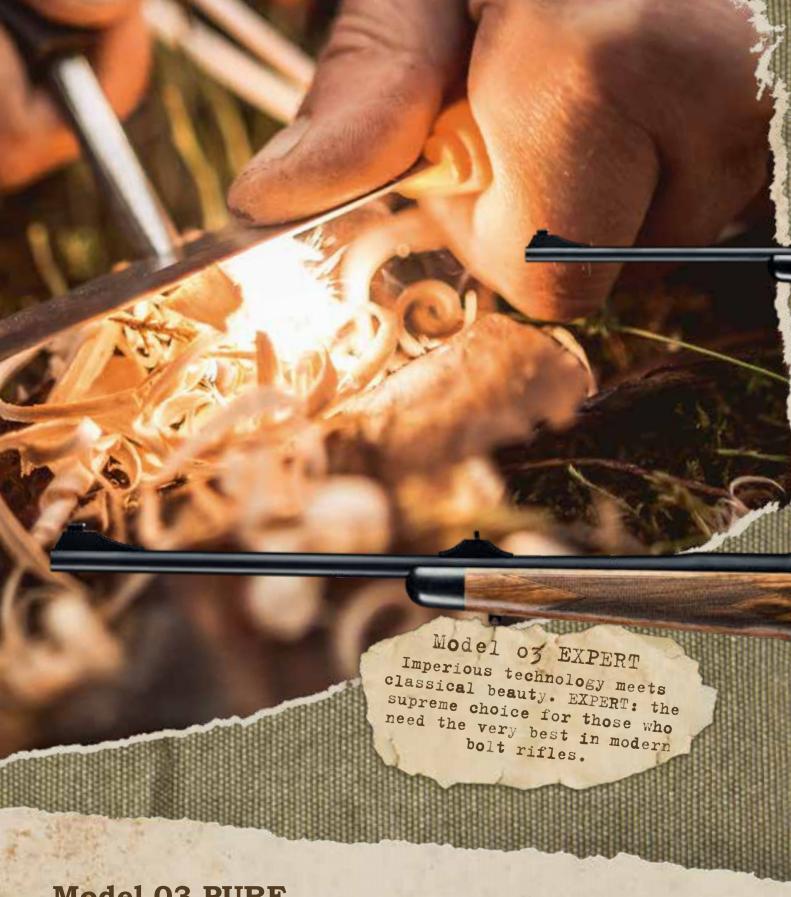

## **Model 03 EXPERT**

Black plasma-nitrided steel parts and specially selected grade 5 Turkish walnut distinguish the EXPERT: this is an elegant classic formed hunting rifle for the gentleman who expects technology in a class of its own. Under the noble

exterior this is one of the most modular and reliable bolt-actions in the world, with all the technical must-haves that a connoisseur would expect from a safe, accurate and versatile 21st century premium sporting rifle.