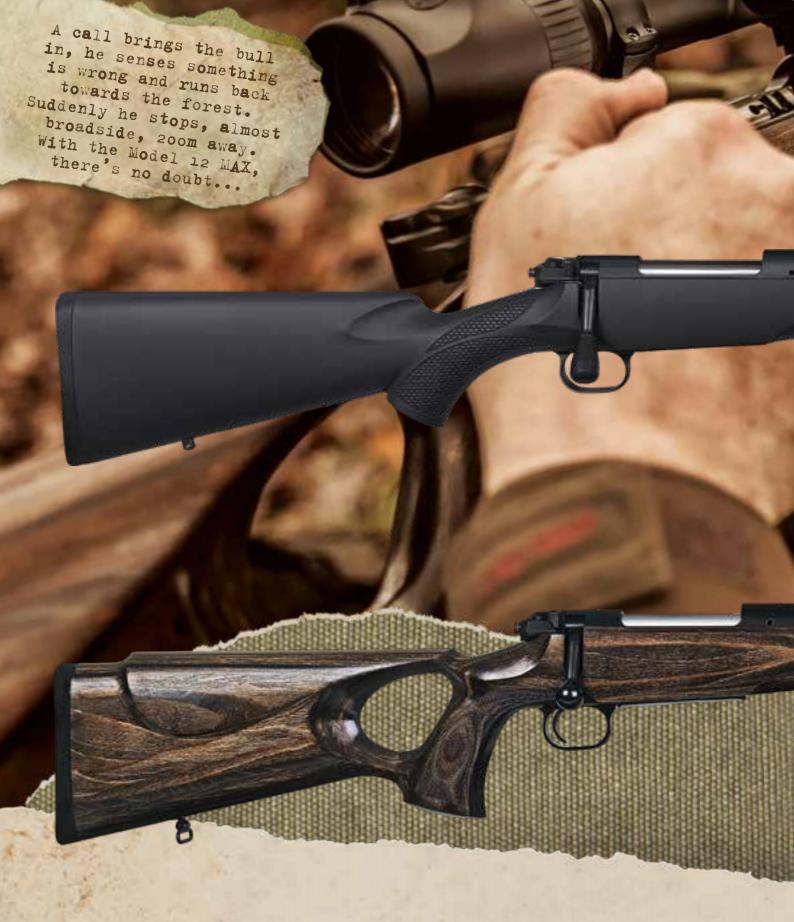

## Model 12 MAX

High stability and ruggedness are combined with cleverly designed ergonomics: the MAUSER 12 MAX masters both with excellence. The carefully designed thumbhole stock ensures perfect trigger control, while the palm swell on both sides

of the stock allows for right or left-handed natural shooting. The laminated beechwood stock is sealed with a special finish to offer maximum weather resistance and enduring reliability for the accurate shot in any situation.