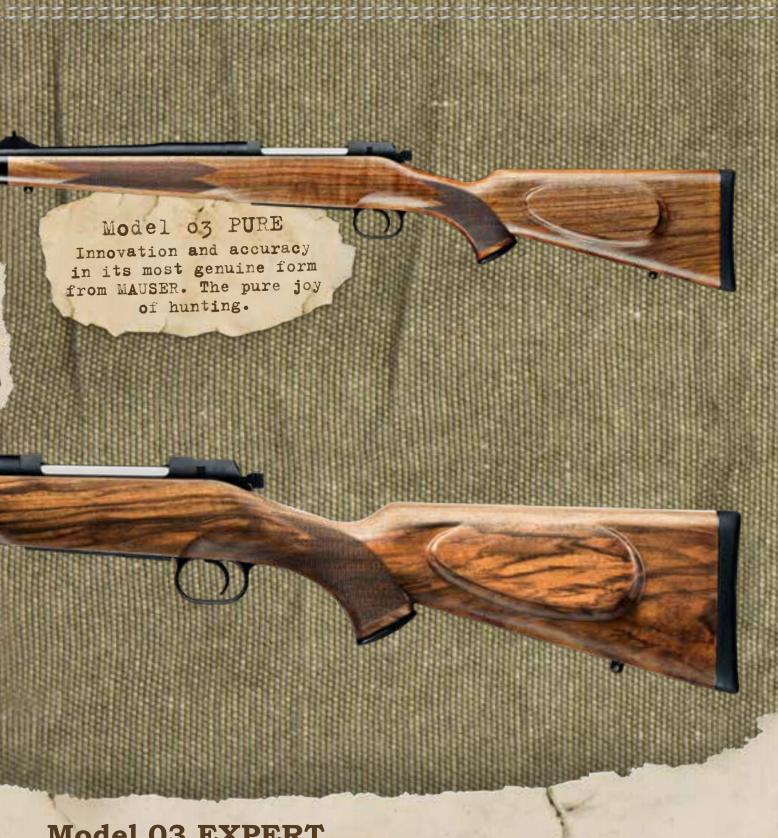

### Model 03 PURE

The brand-new model is in the upper echelons of rifles MAUSER has produced, offering two benefits: technicality and beauty. The PURE offers the latest in technology, with the full line of configurations available, including a set trigger, as well as the MagSafe magazine lock. A brand-new design that is true to

the unique beauty of MAUSER rifles offers a German cheekpiece, a distinguished line around the magazine frame and a fluid outline towards the fore-end tip. These features give this MAUSER 03 model a dynamic feel of a true MAUSER sporting rifle that excites in every hunting situation.

## **Model 03 EXPERT**

Black plasma-nitrided steel parts and specially selected grade 5 Turkish walnut distinguish the EXPERT: this is an elegant classic formed hunting rifle for the gentleman who expects technology in a class of its own. Under the noble

exterior this is one of the most modular and reliable bolt-actions in the world, with all the technical must-haves that a connoisseur would expect from a safe, accurate and versatile 21st century premium sporting rifle.