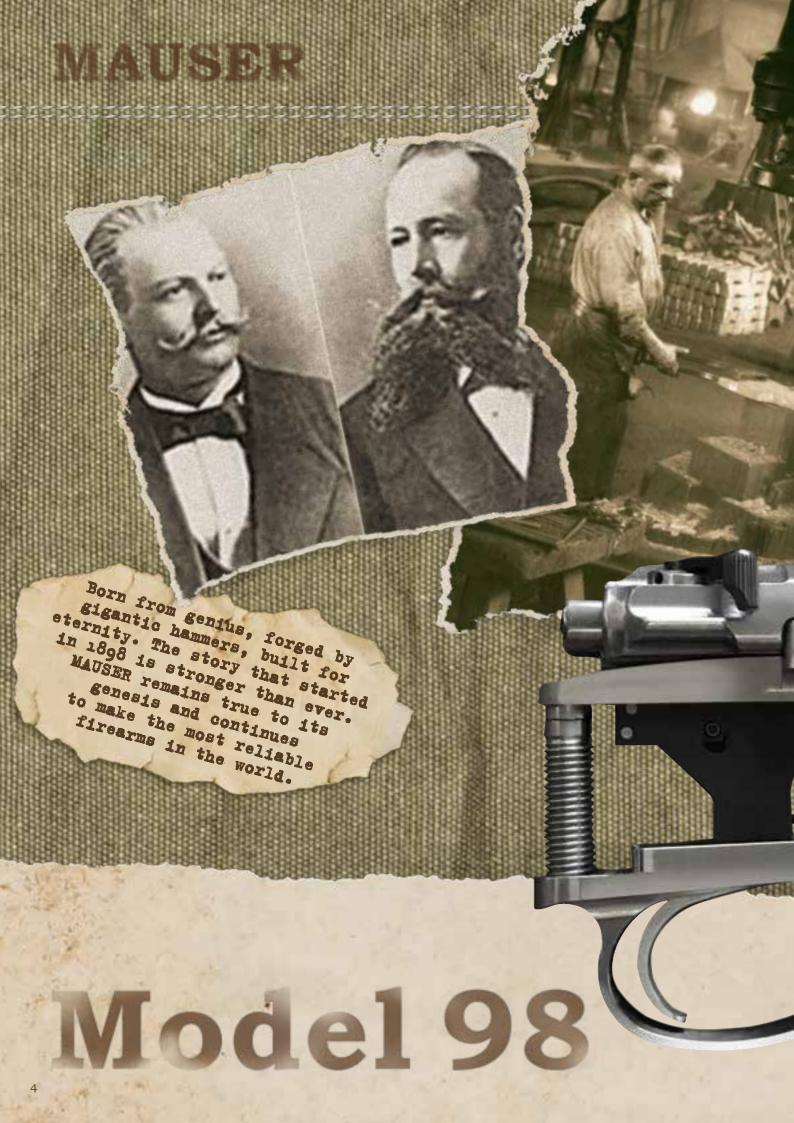

## RIFLES 2019

## **Model 98 STANDARD**

After a comprehensive study of the original drawings and with developments of 21st century gunmaking techniques, we knew there could only be one outcome: the best. From the start it was about optimization rather than improvement of the best bolt-action rifle ever designed. The best materials, the unbeatable preci-

sion of high-end modern manufacturing, state-of-the-art surface technology, masterful assembly and the final touches by our expert gunsmiths – this is what sets the rifle apart. After two years of hard, intense work, the new MAUSER 98 STANDARD represents a milestone in custom rifle making. The receiver is

milled and drilled from a single massive forged block of specially formulated steel; the barrel is cold-hammer forged; the trigger is optimized and has outstanding characteristics; the steel surfaces have been plasma-nitrided; there are front sling-swivel studs as well as iron sights mounted with barrel rings and to top it

all off, there is a three-position horizontal style safety with ultra-smooth function. Every rifle is handcrafted and fitted to perfection. How cycling the bolt feels proves we have achieved our goal. We have successfully and rightfully brought this legend back into production.