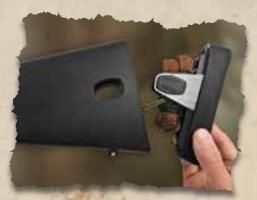

a safety concept that showcases what the MAUSER philosophy has been for more than a century. Time doesn't stand still, however and so the Model 12 optionally offers a precicely designed and produced manual cocking system that combines maximum safety and the easy and well known MAUSER-style operation.