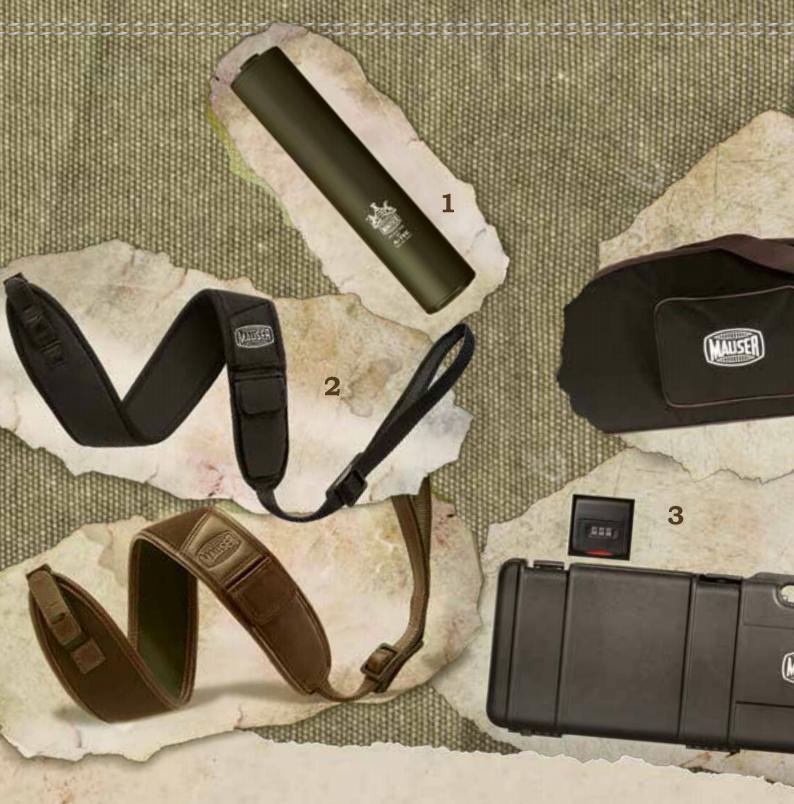

## THE REAL LOCK, STOCK AND BARREL

- 1) MAUSER Moderator: Rugged and efficient. Made by the pros from A-TEC it lowers noise, recoil and barrel jump to a level that makes shooting a pleasure.
- 2) MAUSER Gun Slings: Your choice between the black EXTREME or the leather-sling DE LUXE.
- **3) MAUSER Gun Case long:** For an assembled Model 03, 12 or 98.
- **4) MAUSER Cordura Soft Bag:** With additional pocket and combination lock.

**5) MAUSER Hexa-Lock:** Available for Model 12 or Model 98 Std. and with 1"-or 30 mm-rings it is the stable and 100% "back to zero" connection between rifle and scope.

**6) MAUSER Double Square Mount:** The elegant and stable scope mount for the MAUSER 03 and all types of scopes.