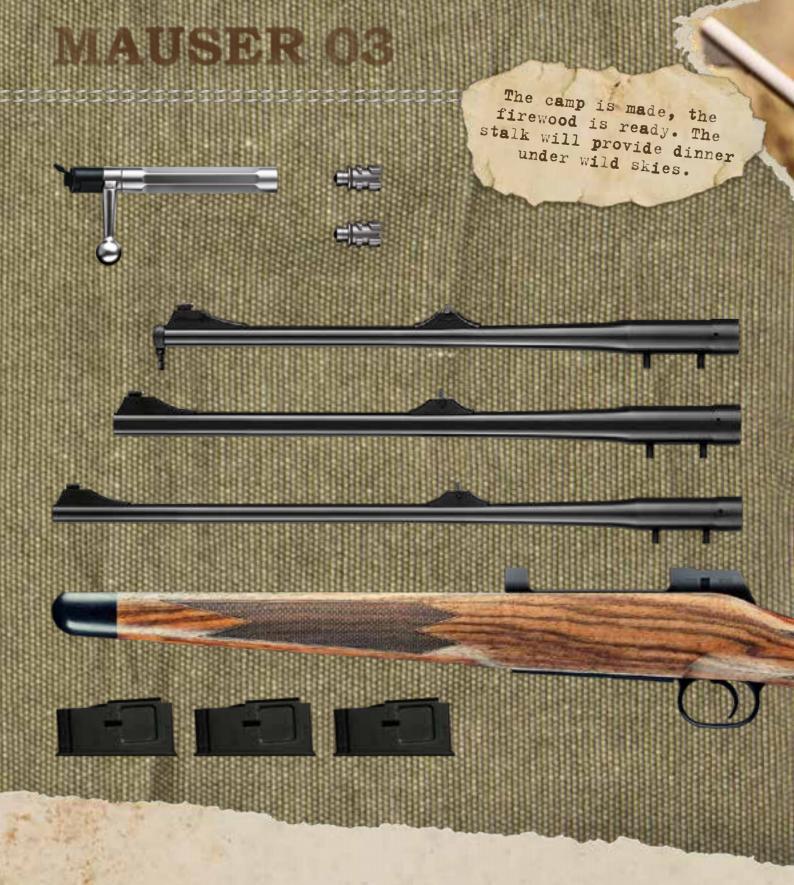

#### FOR EVERY DAY AND EVERY CASE

The MAUSER 03 is the premium modular bolt-action rifle for any game, on any hunt, whether home or abroad. A quick and easy change of barrel, bolt head and magazine can alter the Model 03 platform from a delicate roe deer set up to a fast pointing driven hunt rifle then to the

most powerful big-game felling brute. No matter what configuration is put to the shoulder, any MAUSER 03 hunter can count on two facts: 100% return-to-zero accuracy and uncompromising performance in any circumstance. Thanks to the wide range of available

calibres, as well as a multitude of barrel lengths and tapers, the Model 03 can be configured to suit any hunter's needs. Moreover, every combination provides state-of-the-art action, manual cocking safety, a versatile set trigger and a metal detachable magazine – all in the timeless

design of a true MAUSER. The Model 03 represents the best of modern innovation but with genuine recognition of MAUSER's past continuing in the legacy of reliability, tough form and devastating function. This is a rifle every serious hunter should take into consideration.