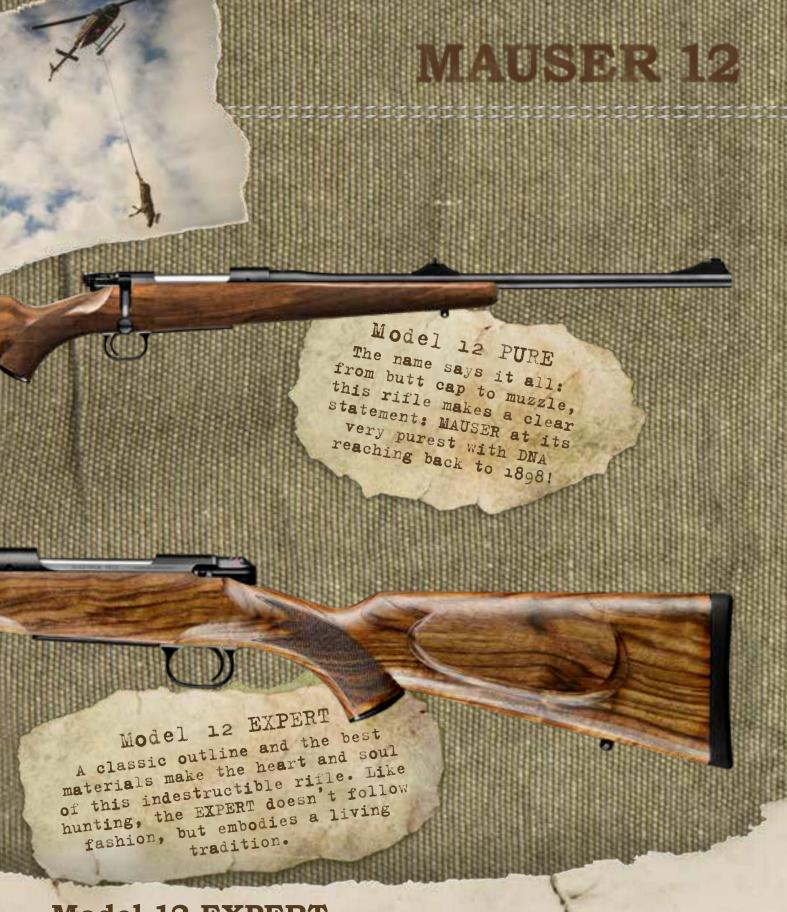

## **Model 12 PURE**

"Back to its roots" explains the entirely new design of the Model 12 PURE. A century ago, MAUSER 98 rifles with sporterised high grade stocks were the choice of professionals who desired reliability in a stylish package. What could be better than fusing an ultrareliable infantry action with a classic hunting stock?

This turned a functional edgy military firearm into arguably the most awesome stalking rifle of all time! The Model 12 PURE picks up this success story and is a true Classic Sporter that will excite every real hunter without breaking the bank.

This is how MAUSER presents modern day affordable luxury that works.

## **Model 12 EXPERT**

The "noble sister" of the PURE is delivered with the same Sporter stock with a straight comb, long pistol grip, German cheekpiece and the characteristic MAUSER trapezoid right over the trigger. It is the specially selected grade-5 wood and ebony tip at the fore-end that lift this

rifle to the next level, leaving no doubt that a gun with such classic form and such excellent function can only carry one name on the receiver: MAUSER. This is not just a special occasion rifle, this is the rifle you will love to look at and hunt with every time it leaves the cabinet.