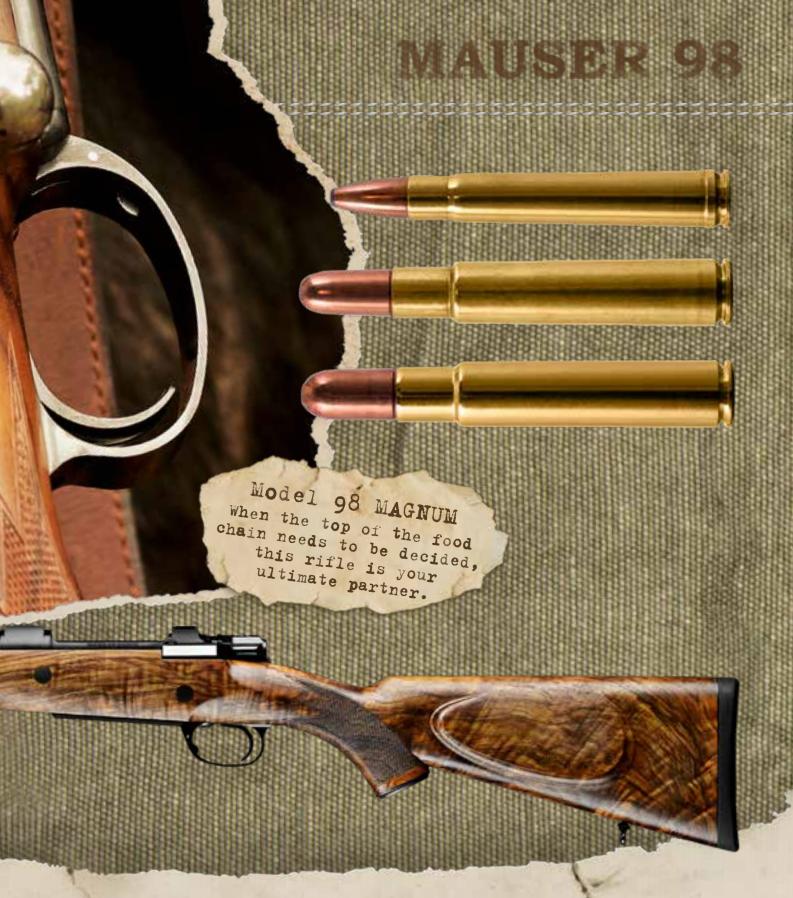

## **Model 98 MAGNUM**

Africa's legendary big-game hunters knew what to trust: the mighty double or, with its larger capacity, the magazine-fed indestructible and reliable Magnum MAUSER action. Staying true to this tradition, the new Model 98 Magnum shows there is no challenge too great for this rifle. Based on a double square bridge action made from a full block of steel, this

big-game classic is delivered to the same exacting specification as the MAUSER 98 STANDARD. Two massive recoil bars and a slightly longer stock are incorporated to deal with the three calibres on offer: .375 H&H Magnum, .416 Rigby or .450 Rigby. A big-game hunter can rest assured that with the Model 98 MAGNUM in his hand, he'll have the uncompromising

firepower of five (.375) or four (.416 or .450) cartridges in the magazine to tackle the jobs a double rifle can't. Thanks to the legendary long extractor, the controlled feed and the fantastic bolt cycle, this power is delivered with speed and absolute reliability when your life may truly depend upon it.