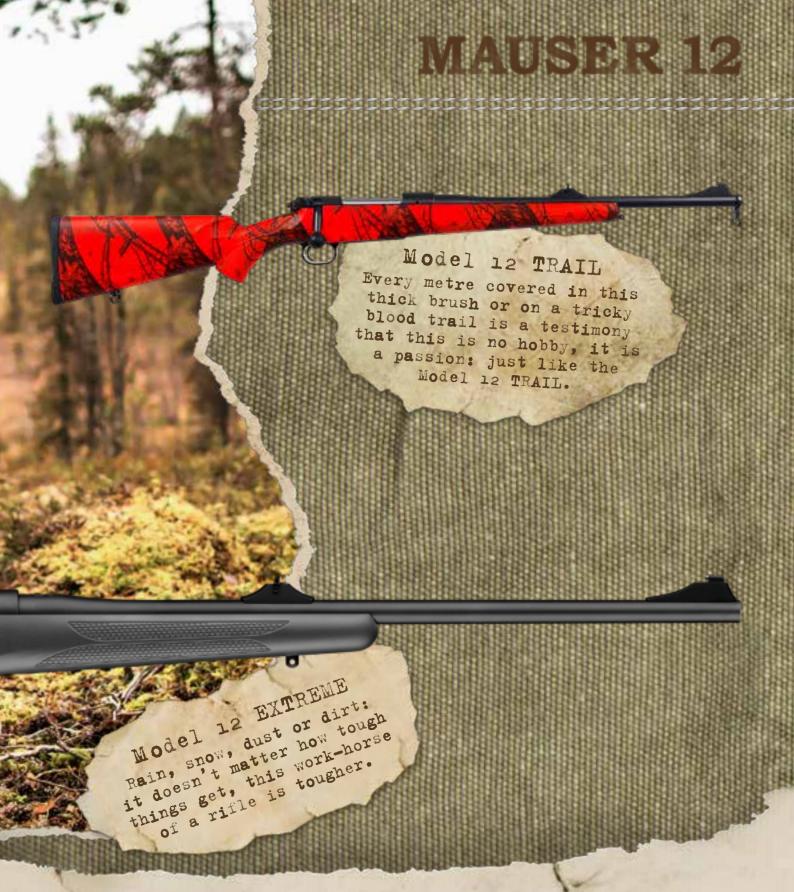

## **Model 12 TRAIL**

Compact reassurance. Thanks to the feedback from skilled dog handlers and beaters during the development phase, there is no doubt that the cleverly designed TRAIL model is best suited to active hunting. The 47cm barrel has a three-dot driven hunting sight, and the rifle has an overall length of 97,5cm.

The black Ilaflon coating on every steel part guarantees the ultimate rust protection, while the sling-swivel at the muzzle has 360 degree rotation. There's a practical extra sling-swivel stud on the side of the stock and the Soft-Touch polymer stock in blaze-orange completes this reliable professional tool.

### **Model 12 EXTREME**

The toughest all-rounder on the market, the EXTREME, has an ultra-robust build and an almost indestructible polymer stock. For perfect control in any situation, MAUSER has included a Soft-Touch coating as well as an oversized bolt-knob. The EXTREME is available in

all standard and magnum calibres of the MAUSER 12 portfolio, making this rifle the only choice if you have to deal with hardcore weather or are going on a challenging international hunt in the back of beyond where technical issues are not a possibility.